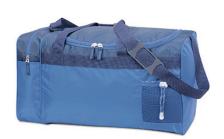

## CANNES MEDIUM **2450** \* **629.38**

Travel, Sports & Holdalls

Sports / Overnight bag • One large main compartment and one compartment on the side • Front mesh bottle holder with toggled cord • Internal base board • Webbed carrying handles • Padded adjustable shoulder strap • Suitable for screen-printing / transfer printing or embroidery.

420D Polyester / 600D Rip-Stop Polyester

30 x 55 x 26 cm 42 litres

41 x 64 x 53 cm 20 pieces, 16 kg

2450-11 Royal/Navy

Material

Product Dimensions and Capacity

Carton Dimensions, Quantity and Weight