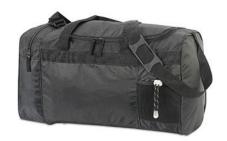

## CANNES MEDIUM **2450** \* **629.38**

Travel, Sports & Holdalls

Sports / Overnight bag • One large main compartment and one compartment on the side • Front mesh bottle holder with toggled cord • Internal base board • Webbed carrying handles • Padded adjustable shoulder strap • Suitable for screen-printing / transfer printing or embroidery.

420D Polyester / 600D Rip-Stop Polyester

30 x 55 x 26 cm 42 litres

41 x 64 x 53 cm 20 pieces, 16 kg

2450-11 Royal/Navy

Material

Product Dimensions and Capacity

Carton Dimensions, Quantity and Weight