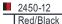

## CANNES MEDIUM **2450** \* **629.38**

Travel, Sports & Holdalls

Sports / Overnight bag • One large main compartment and one compartment on the side • Front mesh bottle holder with toggled cord • Internal base board • Webbed carrying handles • Padded adjustable shoulder strap • Suitable for screen-printing / transfer printing or embroidery.

420D Polyester / 600D Rip-Stop Polyester

30 x 55 x 26 cm 42 litres

41 x 64 x 53 cm 20 pieces, 16 kg

2450-11 Royal/Navy

Material

Product Dimensions and Capacity

Carton Dimensions, Quantity and Weight