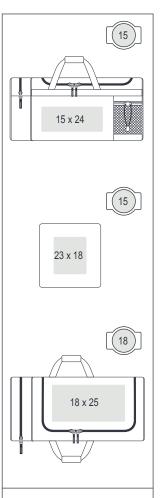

## CANNES MEDIUM **2450** \* **629.38**

Travel, Sports & Holdalls

Sports / Overnight bag • One large main compartment and one compartment on the side • Front mesh bottle holder with toggled cord • Internal base board • Webbed carrying handles • Padded adjustable shoulder strap • Suitable for screen-printing / transfer printing or embroidery.

420D Polyester / 600D Rip-Stop Polyester

30 x 55 x 26 cm 42 litres

41 x 64 x 53 cm 20 pieces, 16 kg

2450-11 Royal/Navy

Material

Product Dimensions and Capacity

Carton Dimensions, Quantity and Weight