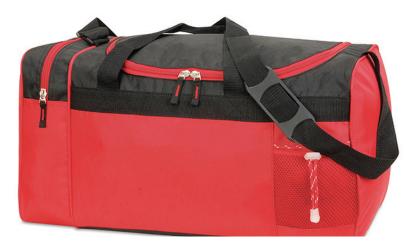

## CANNES MEDIUM **2450** \* **629.38**

Travel, Sports & Holdalls

Sports / Overnight bag • One large main compartment and one compartment on the side • Front mesh bottle holder with toggled cord • Internal base board • Webbed carrying handles • Padded adjustable shoulder strap • Suitable for screen-printing / transfer printing or embroidery.

420D Polyester / 600D Rip-Stop Polyester

30 x 55 x 26 cm 42 litres

41 x 64 x 53 cm 20 pieces, 16 kg

2450-11 Royal/Navy

Material

Product Dimensions and Capacity

Carton Dimensions, Quantity and Weight